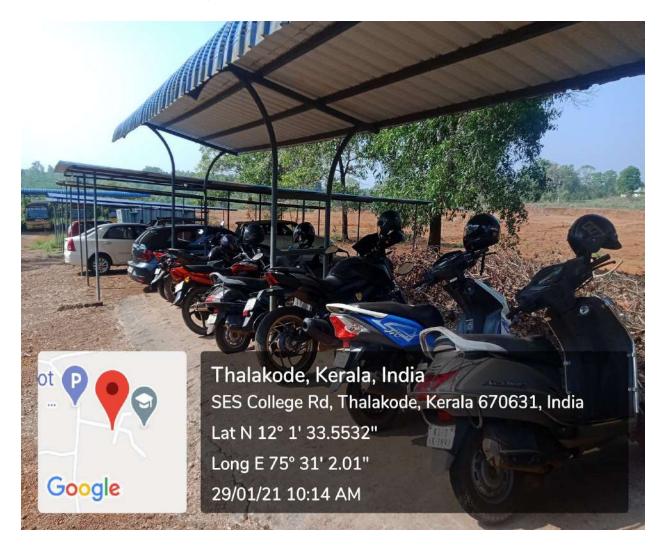

Affiliated to Kannur University Accredited by NAAC at 'B' Grade

SREEKANDAPURAM POST, KANNUR DISTRICT, KERALA, PIN:670631 PH: 0460 2230293, 2231145



**S.E.S. COLLEGE** www.sescollege.ac.in • sescollege.skprm@gmail.com • principal.sescollege@gmail.com

## **Criterion 7 - Institutional Values and Best Practices**

## 7.1 Institutional Values and Social Responsibilities







Dr. DOMINIC THOMAS Principal S.E.S. COLLEGE SREEKANDAPURAM

## 7.1.5 Green campus initiatives include:

1.Restricted entry of automobiles -





## 2.Pedestrian Friendly pathways -





**3.Ban on use of Plastic - A move to make Campus eco friendly.** 









4.landscaping with trees and plants -