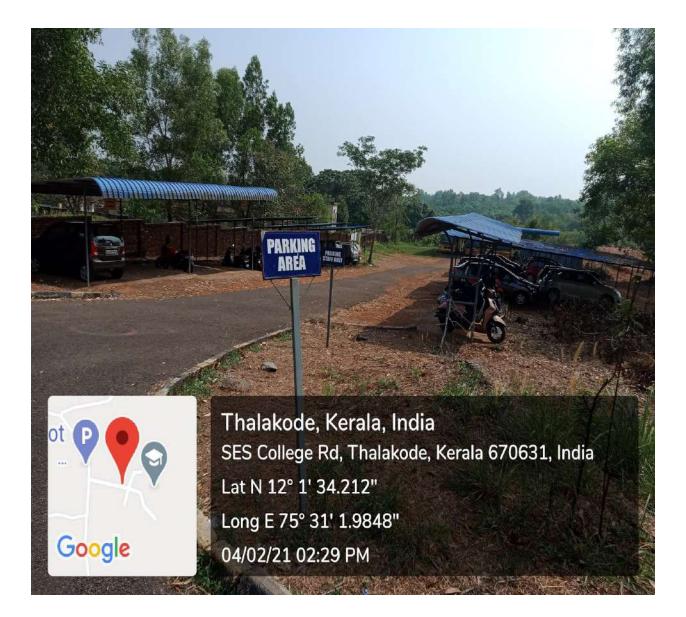

Affiliated to Kannur University Accredited by NAAC at 'B' Grade

SREEKANDAPURAM POST, KANNUR DISTRICT, KERALA, PIN:670631 PH: 0460 2230293, 2231145



**S.E.S. COLLEGE** www.sescollege.ac.in • sescollege.skprm@gmail.com • principal.sescollege@gmail.com

## **Criterion 7 - Institutional Values and Best Practices**

## 7.1 Institutional Values and Social Responsibilities







Dr. DOMINIC THOMAS Principal S.E.S. COLLEGE SREEKANDAPURAM

## 7.1.5 Green campus initiatives include:

1.Restricted entry of automobiles -





## 2.Pedestrian Friendly pathways -





**3.Ban on use of Plastic - A move to make Campus eco friendly.** 









4.landscaping with trees and plants -