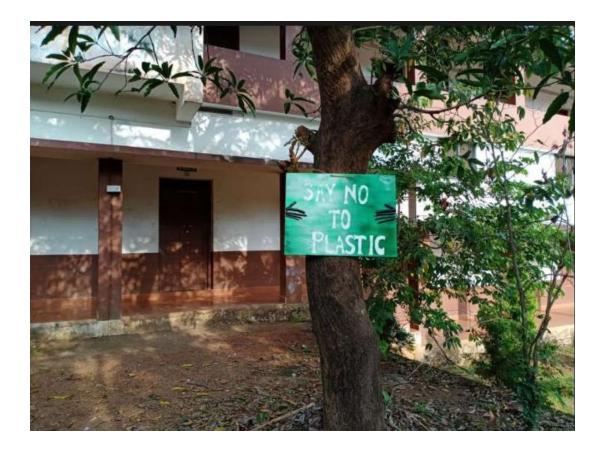

## 2.Pedestrian Friendly pathways -

**3.Ban on use of Plastic - A move to make Campus eco friendly.** 

4.landscaping with trees and plants -