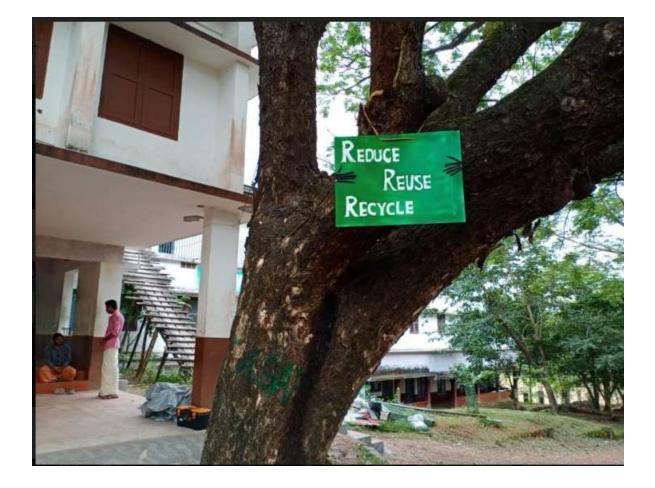

## 2.Pedestrian Friendly pathways -

**3.Ban on use of Plastic - A move to make Campus eco friendly.** 

4.landscaping with trees and plants -